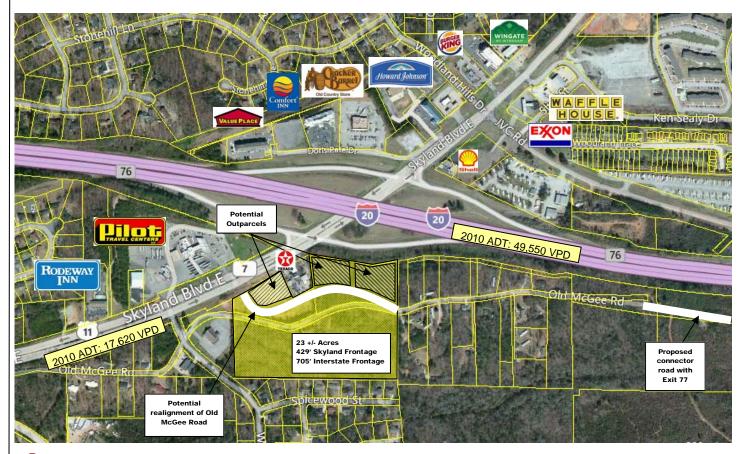

### +/- 23 Acres

Exit 76, I-59/I-20 at Skyland Boulevard East Tuscaloosa, Alabama

LOCATION: At the southwest corner of the intersection of I-59/I-20 and Skyland Boulevard. Area is projected to be one of the highest-growing areas of Tuscaloosa in the coming decade. Twelve miles west of Mercedes Benz automotive production facility.

LAND DETAILS: Approximately 23 acres of land with frontage on Skyland Boulevard and I-59/I-20. Great interstate visibility.

#### **COMMENTS:**

- Unique development opportunity at interstate exit in a high-growth area. The Eastern Tuscaloosa council district experienced a 15.1% growth rate from 2000-2010.
- Ideal large-format retail, multifamily, automotive, or interstate service site
- Excellent visibility and access from Skyland Boulevard. Potential for signaled entrance on re-aligned Old McGee Road
- Neighboring properties include hotels, fast-food, dining, fuel, and full-service truckstop
- High traffic counts and strong area demographics
- Old McGee– Future connector road to Exit 77